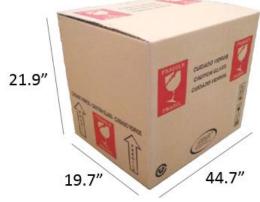

| SIZE                  | VOLUME (inner) | NET WEIGHT | PACKAGE               | VOLUME (outer)            | GROSS WEIGHT |
|-----------------------|----------------|------------|-----------------------|---------------------------|--------------|
| 43.3" x 17.7" x 19.7" | 4260.57 oz     | 64 lb      | 44.7" x 19.7" x 21.9" | 19284.921 in <sup>3</sup> | 69 lb        |