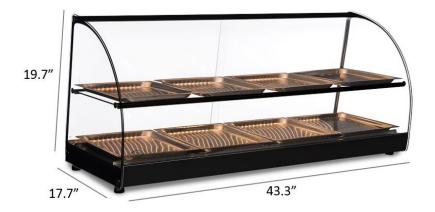

## **GENERAL FEATURES:**

- > Brushed stainless steel 439/441, 0.5mm thick;
- > Brushed stainless steel 439, 0.5mm thick trays;
- > 4mm and 6mm thick tempered glass;
- > Anodized aluminum frame in matte gray or bright black;

| SIZE                  | VOLUME (inner) | NET WEIGHT | PACKAGE               | VOLUME (outer)            | GROSS WEIGHT |
|-----------------------|----------------|------------|-----------------------|---------------------------|--------------|
| 43.3" x 17.7" x 19.7" | 4260.57 oz     | 64 lb      | 44.7" x 19.7" x 21.9" | 19284.921 in <sup>3</sup> | 69 lb        |