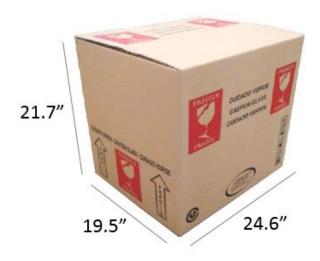

| SIZE                  | VOLUME (inner) | NET WEIGHT | PACKAGE               | VOLUME (outer)           | <b>GROSS WEIGHT</b> |
|-----------------------|----------------|------------|-----------------------|--------------------------|---------------------|
| 22.5" x 17.7" x 19.7" | 2197,91 oz     | 35.3 lb    | 24.6" x 19.5" x 21.7" | 10409.49 in <sup>3</sup> | 40 lb               |