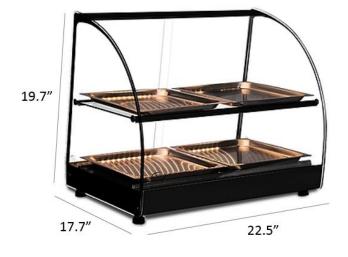

| SIZE                  | VOLUME (inner) | NET WEIGHT | PACKAGE               | VOLUME (outer)           | <b>GROSS WEIGHT</b> |
|-----------------------|----------------|------------|-----------------------|--------------------------|---------------------|
| 22.5" x 17.7" x 19.7" | 2197,91 oz     | 35.3 lb    | 24.6" x 19.5" x 21.7" | 10409.49 in <sup>3</sup> | 40 lb               |