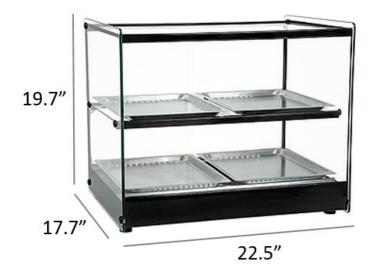

| SIZE                  | VOLUME (inner) | NET WEIGHT | PACKAGE               | VOLUME (outer)           | <b>GROSS WEIGHT</b> |
|-----------------------|----------------|------------|-----------------------|--------------------------|---------------------|
| 22.5" x 17.7" x 19.7" | 2400.8 oz      | 41.9 lb    | 24.6" x 19.5" x 21.7" | 10409.49 in <sup>3</sup> | 47 lb               |