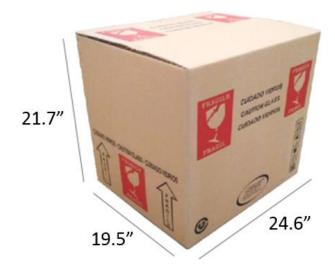

| SIZE                  | VOLUME (inner) | NET WEIGHT | PACKAGE               | VOLUME (outer)           | <b>GROSS WEIGHT</b> |
|-----------------------|----------------|------------|-----------------------|--------------------------|---------------------|
| 22.5" x 17.7" x 19.7" | 2400.8 oz      | 41.9 lb    | 24.6" x 19.5" x 21.7" | 10409.49 in <sup>3</sup> | 47 lb               |