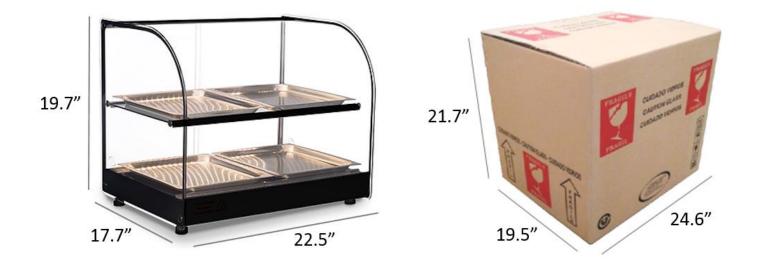

| SIZE                  | VOLUME (inner) | NET WEIGHT | PACKAGE               | VOLUME (outer)           | <b>GROSS WEIGHT</b> |
|-----------------------|----------------|------------|-----------------------|--------------------------|---------------------|
| 22.5" x 17.7" x 19.7" | 2400.8 oz      | 39.7 lb    | 24.6" x 19.5" x 21.7" | 10409.49 in <sup>3</sup> | 44 lb               |