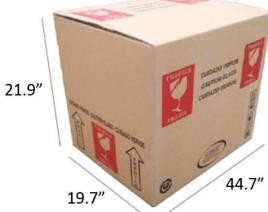

| SIZE                  | VOLUME (inner) | NET WEIGHT | PACKAGE               | VOLUME (outer)            | <b>GROSS WEIGHT</b> |
|-----------------------|----------------|------------|-----------------------|---------------------------|---------------------|
| 43.3" x 17.7" x 19.7" | 5274.99 oz     | 68.4 lb    | 44.7" x 19.7" x 21.9" | 19284.921 in <sup>3</sup> | 75 lb               |