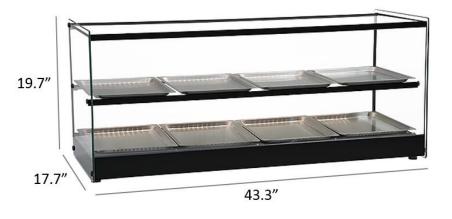

## **GENERAL FEATURES:**

- > Brushed stainless steel 439/441, 0.5mm thick;
- > Brushed stainless steel 439, 0.5mm thick trays;
- > 4mm and 6mm thick tempered glass;
- > Anodized aluminum frame in matte gray or bright black;

| SIZE                  | VOLUME (inner) | NET WEIGHT | PACKAGE               | VOLUME (outer)            | <b>GROSS WEIGHT</b> |
|-----------------------|----------------|------------|-----------------------|---------------------------|---------------------|
| 43.3" x 17.7" x 19.7" | 5274.99 oz     | 68.4 lb    | 44.7" x 19.7" x 21.9" | 19284.921 in <sup>3</sup> | 75 lb               |