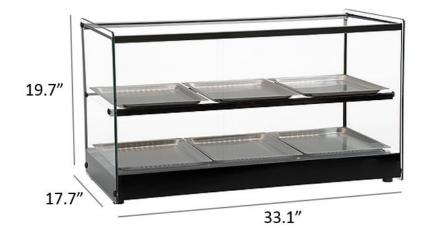

| SIZE                  | VOLUME (inner) | NET WEIGHT | PACKAGE               | VOLUME (outer)            | <b>GROSS WEIGHT</b> |
|-----------------------|----------------|------------|-----------------------|---------------------------|---------------------|
| 33.1" x 17.7" x 19.7" | 3990.05 oz     | 53 lb      | 34.5" x 19.3" x 21.3" | 14182.605 in <sup>3</sup> | 60 lb               |