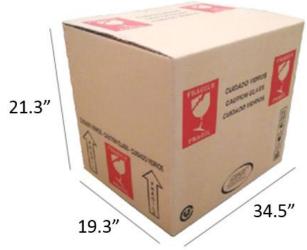

| SIZE                  | VOLUME (inner) | NET WEIGHT | PACKAGE               | VOLUME (outer)            | <b>GROSS WEIGHT</b> |
|-----------------------|----------------|------------|-----------------------|---------------------------|---------------------|
| 33.1" x 17.7" x 19.7" | 3990.05 oz     | 53 lb      | 34.5" x 19.3" x 21.3" | 14182.605 in <sup>3</sup> | 60 lb               |