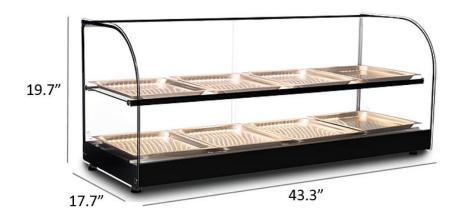

| SIZE                  | VOLUME (inner) | NET WEIGHT | PACKAGE               | VOLUME (outer)            | GROSS WEIGHT |
|-----------------------|----------------|------------|-----------------------|---------------------------|--------------|
| 43.3" x 17.7" x 19.7" | 4733.96 oz     | 66.2 lb    | 44.7" x 19.7" x 21.9" | 19284.921 in <sup>3</sup> | 73 lb        |