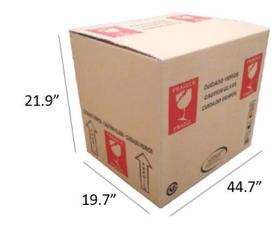

| SIZE                  | VOLUME (inner) | NET WEIGHT | PACKAGE               | VOLUME (outer)            | GROSS WEIGHT |
|-----------------------|----------------|------------|-----------------------|---------------------------|--------------|
| 43.3" x 17.7" x 19.7" | 4733.96 oz     | 66.2 lb    | 44.7" x 19.7" x 21.9" | 19284.921 in <sup>3</sup> | 73 lb        |