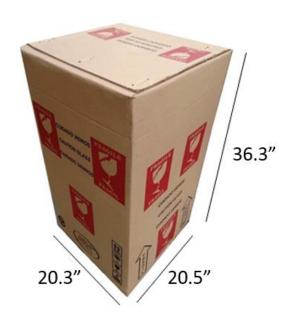

## **GENERAL FEATURES:**

- > Brushed stainless steel 439/441, 0.5mm thick;
- > 4mm and 6mm thick tempered glass;
- > Anodized aluminum frame in matte gray or bright black;

| SIZE                  | VOLUME (inner) | NET WEIGHT | PACKAGE               | VOLUME (outer)            | <b>GROSS WEIGHT</b> |
|-----------------------|----------------|------------|-----------------------|---------------------------|---------------------|
| 18.5" x 17.4" x 32.3" | 5173.55 oz     | 50.7 lb    | 20.3" x 20.5" x 36.3" | 15106.245 in <sup>3</sup> | 58 lb               |