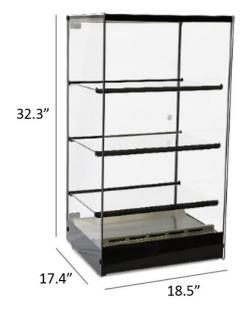

## **GENERAL FEATURES:**

- > Brushed stainless steel 439/441, 0.5mm thick;
- > 4mm and 6mm thick tempered glass;
- > Anodized aluminum frame in matte gray or bright black;

| SIZE                  | VOLUME (inner) | NET WEIGHT | PACKAGE               | VOLUME (outer)            | <b>GROSS WEIGHT</b> |
|-----------------------|----------------|------------|-----------------------|---------------------------|---------------------|
| 18.5" x 17.4" x 32.3" | 5173.55 oz     | 50.7 lb    | 20.3" x 20.5" x 36.3" | 15106.245 in <sup>3</sup> | 58 lb               |