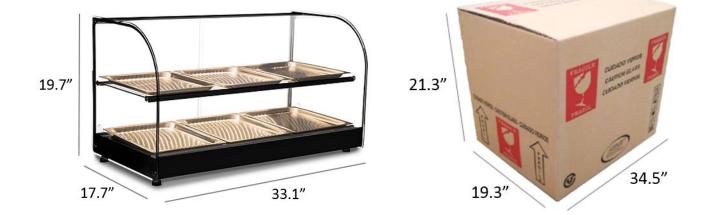

| SIZE                  | VOLUME (inner) | NET WEIGHT | PACKAGE               | VOLUME (outer)            | <b>GROSS WEIGHT</b> |
|-----------------------|----------------|------------|-----------------------|---------------------------|---------------------|
| 33.1" x 17.7" x 19.7" | 3584.29 oz     | 50.7 lb    | 34.5" x 19.3" x 21.3" | 14182.605 in <sup>3</sup> | 58 lb               |